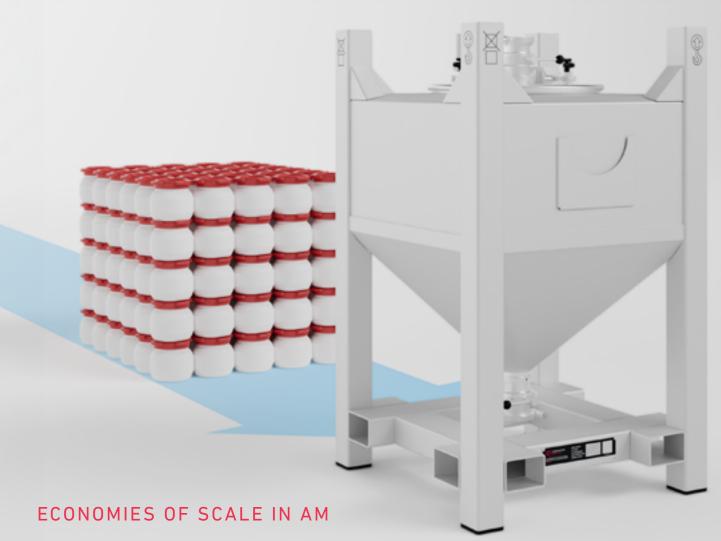

## Evolving market, evolving solutions

Over the past decade, AM machine throughput has increased significantly as production has scaled. Filling a high-volume machine with small containers of powder is an inefficient process with increased risks of contamination and exposure that makes tracing powder nearly impossible.

Carpenter Additive is the world's leading supplier of metal powders optimized for AM—and the first AM-focused materials company to engineer a production-ready powder delivery solution.

Our next-generation hoppers give manufacturers the high-capacity supply of high-quality powder they need in an easy-to-transport, easy-to-store form.

### Eliminate waste

One hopper replaces 100+ non-recycleable plastic bottles

# The hopper to top all hoppers

- Up to 2 metric ton powder capacity to fill a large AM machine
- Fully welded, high-strength stainless steel structure
- Valves engineered to maintain inert atmosphere and prevent powder escape
- UN certification pending for the transport of hazardous goods
- Multi-position access for hand trucks, forklifts, and cranes