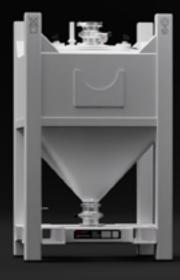

# The hopper to top all hoppers

- Up to 2 metric ton powder capacity to fill a large AM machine
- Fully welded, high-strength stainless steel structure
- Valves engineered to maintain inert atmosphere and prevent powder escape
- UN certification pending for the transport of hazardous goods
- Multi-position access for hand trucks, forklifts, and cranes

**HOPPER 500 L** Maximum fill 2000 kg / 4409 lb

**HOPPER 250 L** Maximum fill 1000 kg / 2204 lb