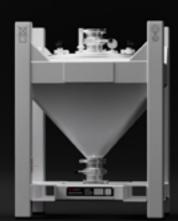

# The hopper to top all hoppers

- Up to 2 metric ton powder capacity to fill a large AM machine
- Fully welded, high-strength stainless steel structure
- Valves engineered to maintain inert atmosphere and prevent powder escape
- UN certification pending for the transport of hazardous goods
- Multi-position access for hand trucks, forklifts, and cranes

**HOPPER 500 L** Maximum fill 2000 kg / 4409 lb

**HOPPER 250 L** Maximum fill 1000 kg / 2204 lb